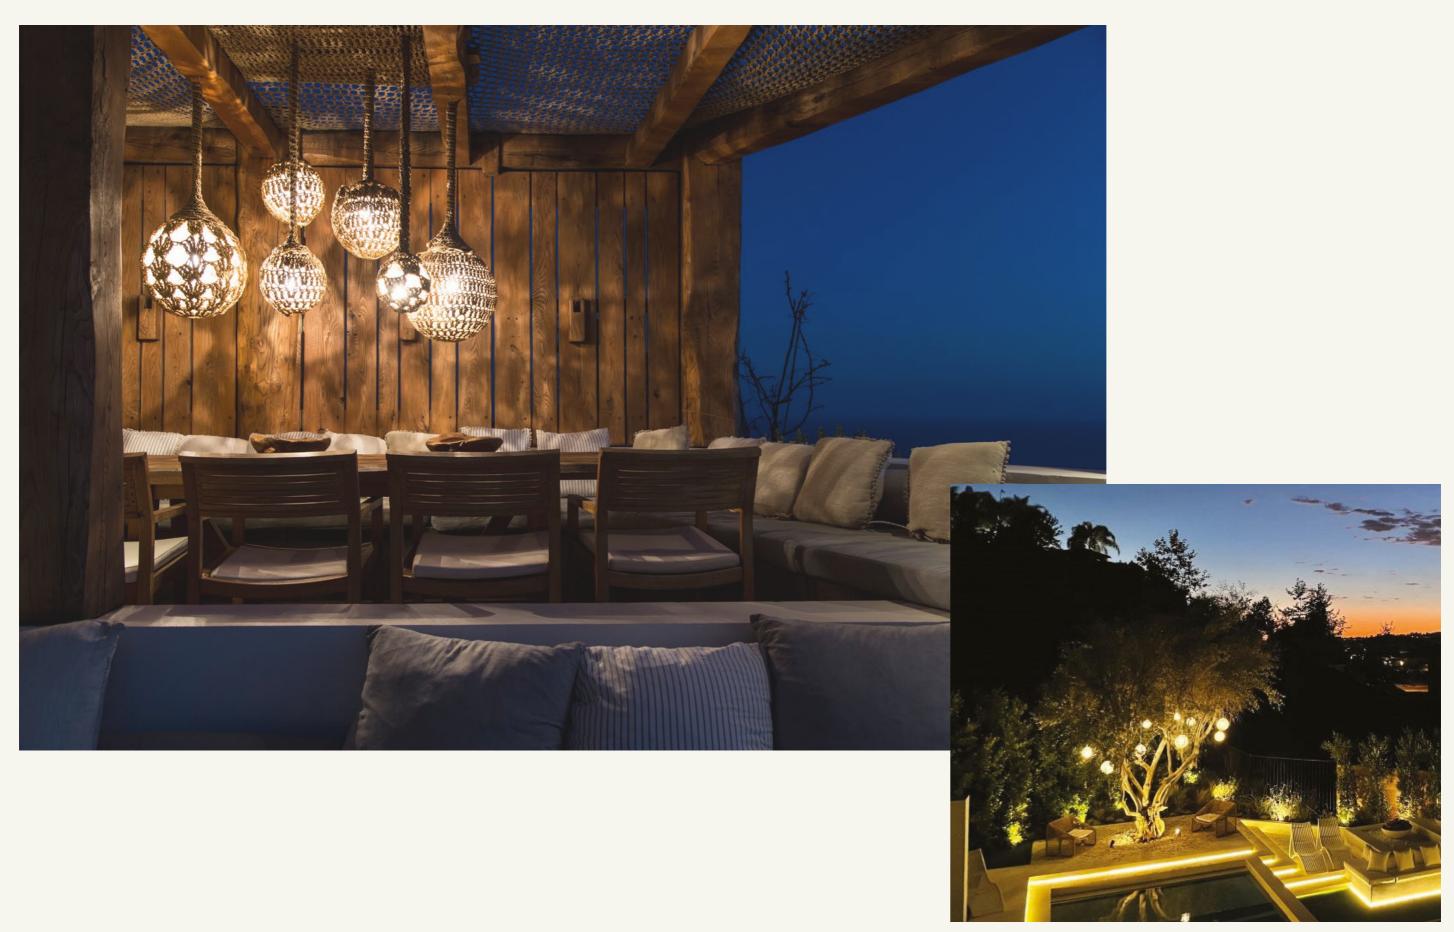

# Lamps

Atmospheric lighting for in and outdoors.
Blend this magic outdoor atmosphere into your house and make it "your home".
When they are on, it is the shadow these beautiful lamps cast that define their authenticity. When they are off, simply indulge in their harmonious, calming

Enjoy them!

design.

Our hanging Lamps at night in California

These unique hanging lamps will turn your covered exterior or interior into a special place. We care about every detail, thous we cover with a crochet pattern also the cable! Available in 4 different crocheted cable lengths, 4 clear acrylic globe l amp sizes, 3 crocheted patterns, in 6mm yarn or 3mm yarn. All our lamps are CE certified!