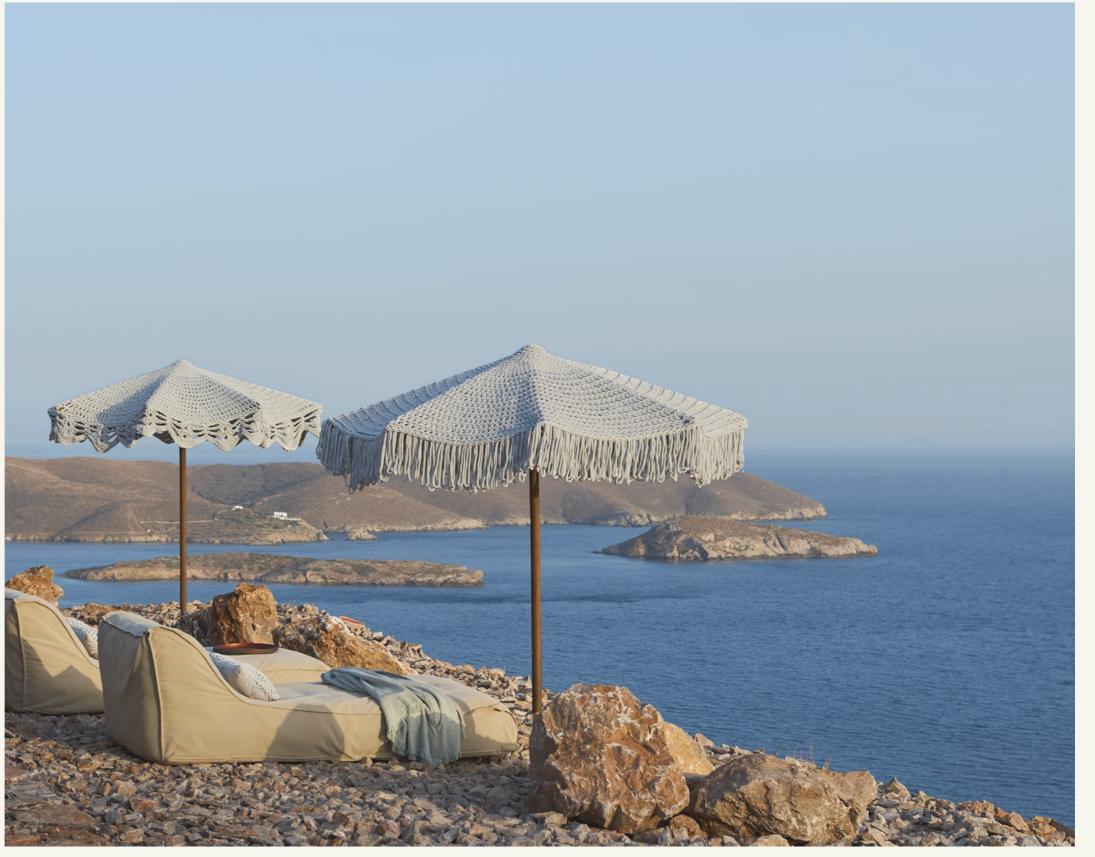

# Parasols

Airy crocheted shading against the glaring sunlight. Under this covering you always enjoy a cool breeze.

//Foto by Eugeni Pons

### Parasol Classic

Loosely crocheted shading with different endings. Feel the mediterranean lightness in your terrace, garden or balcony, anywhere in the world.