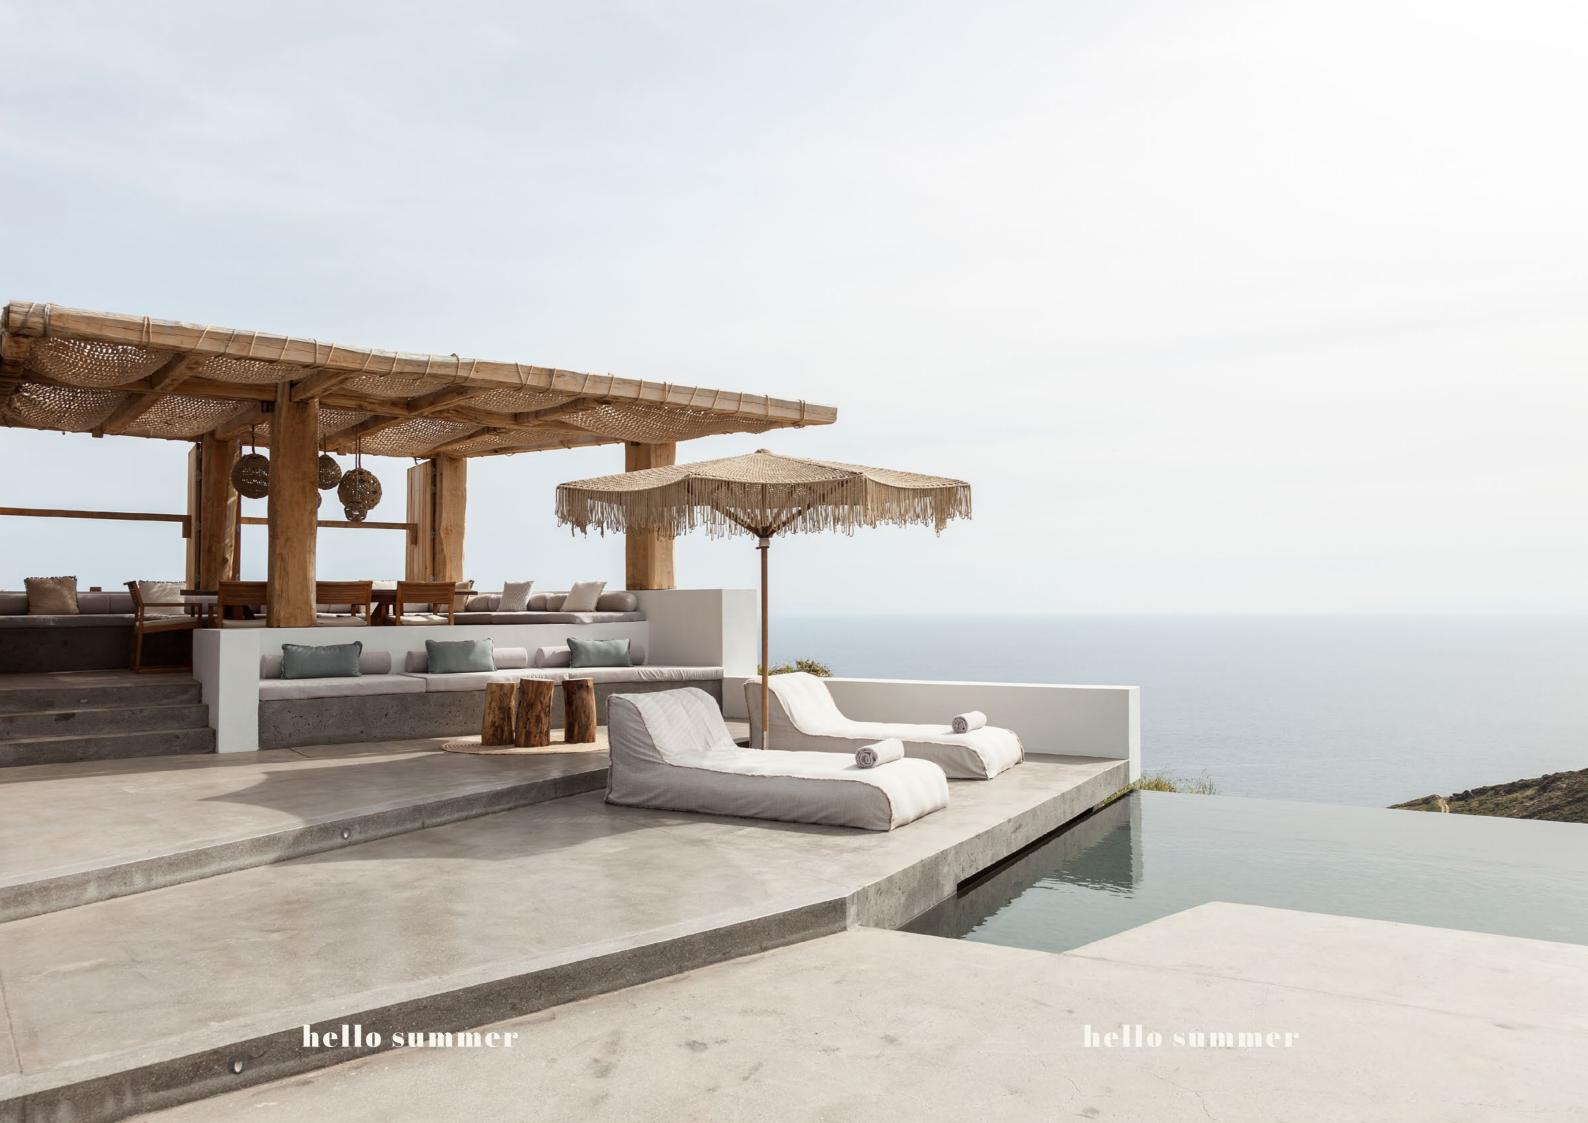

### Light ( $\phi$ ώς), Shade ( $\sigma$ κιά) and recreation ( $\alpha$ ναψυχή)

Cool shade is a precious commodity under the blazing sun of Greece and people have always been seeking it daily after work was done.

Our journey began with my desire for uniqueness for our newly build house on a Cycladic island. I imagined pergolas and umbrellas that could let the air and light going through but at the same time providing good shade and being mesmerising. With my female family members we started working on that dream, enjoying the process to the maximum and feeling so proud of the outcome.