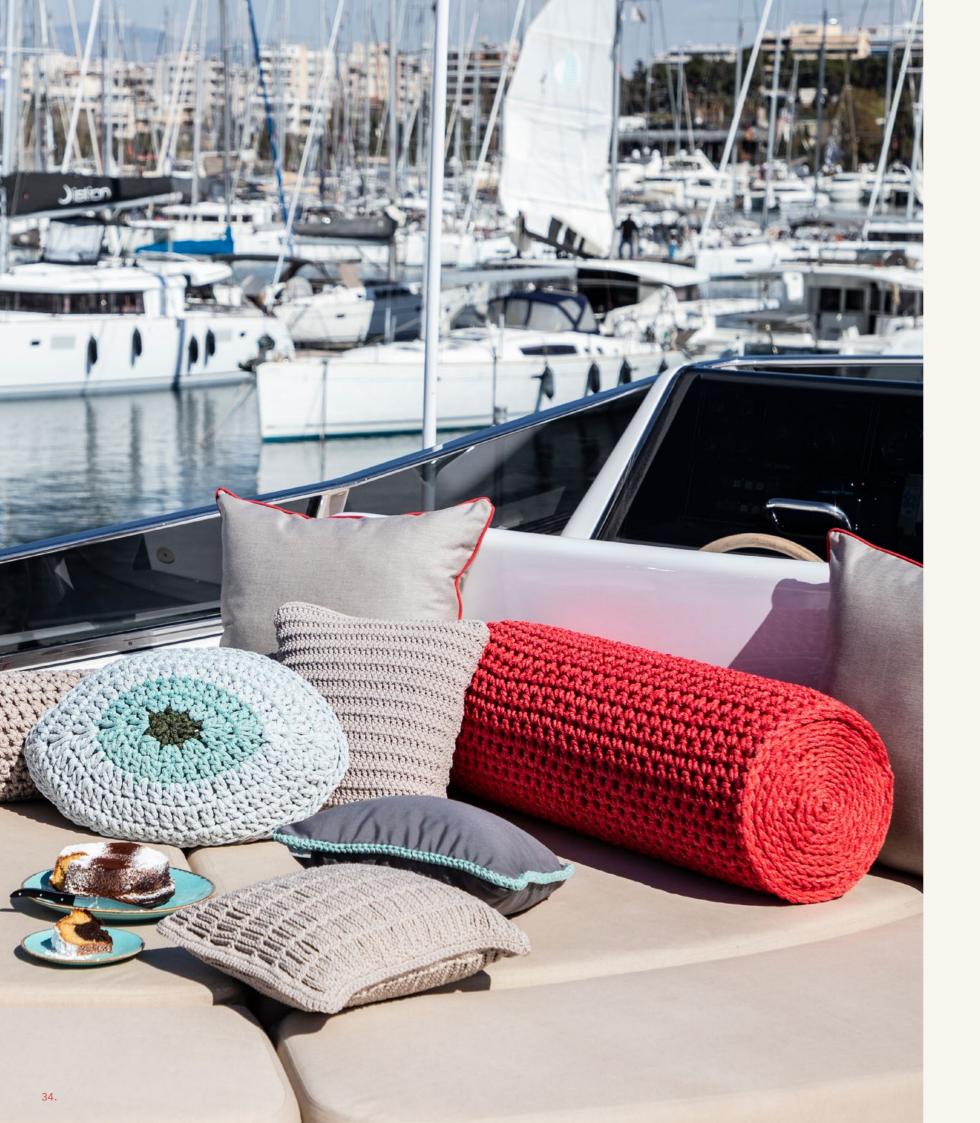

# Cushions

Our luxury Cushions are comfortable, colourful and stylish. Completely handmade, crocheted or knitted, our cushions can be mixed and matched in every interior design. Moreover, they cheer up, round off and are indispensable for every outdoor space, whether balcony, terrace or garden. These weather-resistant creations

transform simple sofas into a mediterranean oasis.

MATAKI TALISMAN, CROCHETED, FOR GOOD LUCK AND ENERGY

PATTERN XX, KNITTED, WATERMELON

PATTERN CHAIN, KNITTED, LAVA

#### CUSHIONS MATERIAL DESCRIPTION

Crocheted or Knitted cover; handmade of 6mm, or 3 mm, 100% polyester Fiber yarn, removable through hidden YKK zipper. Fabric cover: 100% Solution dyed Acrylic, water repellent, sunlight resistant, with YKK zipper. All covers gently washable (30°C). Inlett: white, filled with Comforel-Down.

PLAIN FABRIC WITH CROCHET APPLICATION

PATTERN BB, CROCHETED, TURQUOISE

PATTERN WEB, CROCHETED, SAND