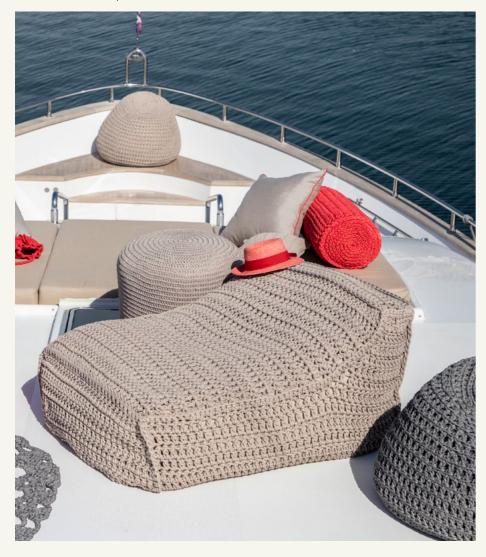

# Bean Bags & More

Simple but luxurious, elegant but comfortable, handmade but affordable, these are one of the contradicting adjectives that describe best our bean bags, sitting pouffes and lounge chairs. Sink in one of the bean bags, feel cushy and relax your body. Upgrade your exterior in the summer with these desirable pieces and highlight your interior with them in the winter.

MILARAKI POUFFE, D70X42, TURQUOISE MILARAKI POUFFE, D50X36, SAND

//Yacht Celia in Athens

Villa Sunset Syros, Foto: Alexandros, hillside360.com

Beautiful, small works of art for inside and outside, whether as a stool, as a side table or as a leg rest.