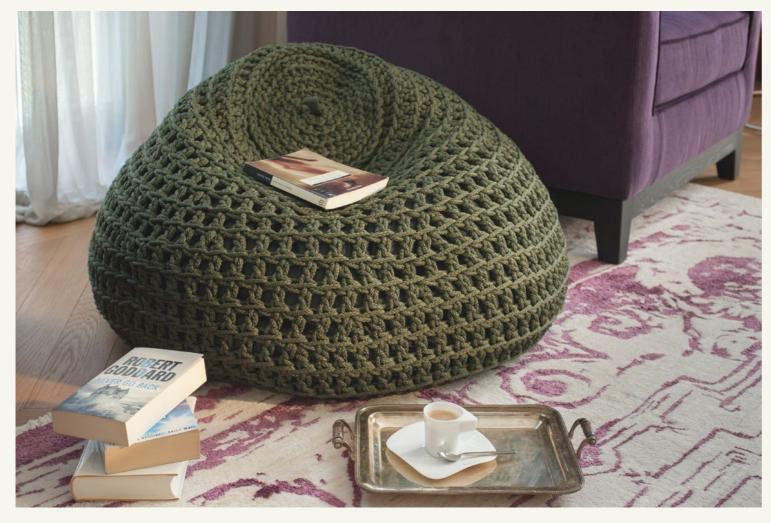

# Bean Bags & More

Simple but luxurious, elegant but comfortable, handmade but affordable, these are one of the contradicting adjectives that describe best our bean bags, sitting pouffes and lounge chairs. Sink in one of the bean bags, feel cushy and relax your body. Upgrade your exterior in the summer with these desirable pieces and highlight your interior with them in the winter.

#### BEANBAG PEAR MATERIAL DESCRIPTION

Crocheted outer cover: 100% polyester Fiber 6 mm, OEKO-TEX®, removable through YKK zipper, gently washable (30°C). Coloured fabric cover: 100% Solution dyed Acrylic, water repellent, sunlight resistant, with YKK zipper, gently washable (30°C). Inner cover: white, filled with EPS beads.

## Presentable in an elegant surrounding

//Villa, Munich

BEANBAG PEAR, SMALL, OLIVE

BEANBAG PEAR, MEDIUM, SAND AND EARTH

Not only do they look exceptionally good and stylish, they are even more comfortable.