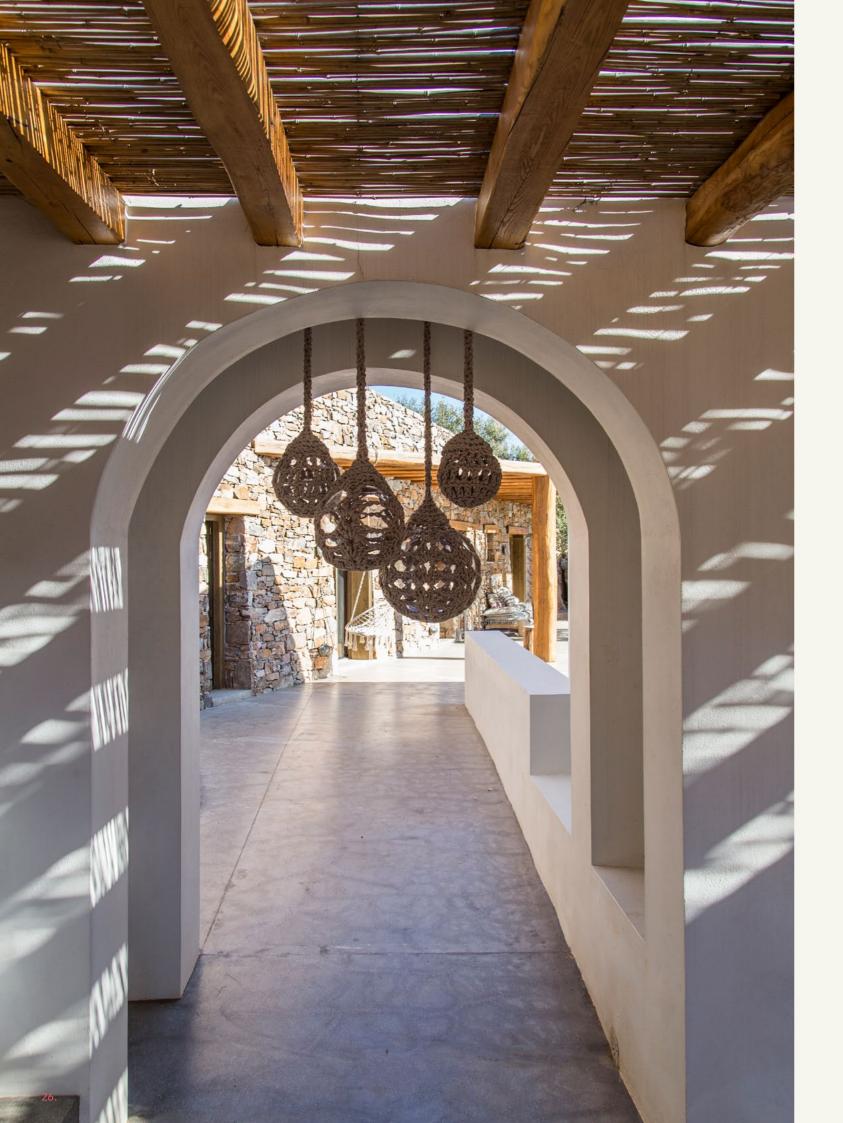

# Lamps

Atmospheric lighting for in and outdoors.
Blend this magic outdoor atmosphere into your house and make it "your home".
When they are on, it is the shadow these beautiful lamps cast that define their authenticity. When they are off, simply indulge in their harmonious, calming

Enjoy them!

design.

Our hanging Lamps at night in California

These unique hanging lamps will turn your covered exterior or interior into a special place. We care about every detail, thous we cover with a crochet pattern also the cable! Available in 4 different crocheted cable lengths, 4 clear acrylic globe l amp sizes, 3 crocheted patterns, in 6mm yarn or 3mm yarn. All our lamps are CE certified!