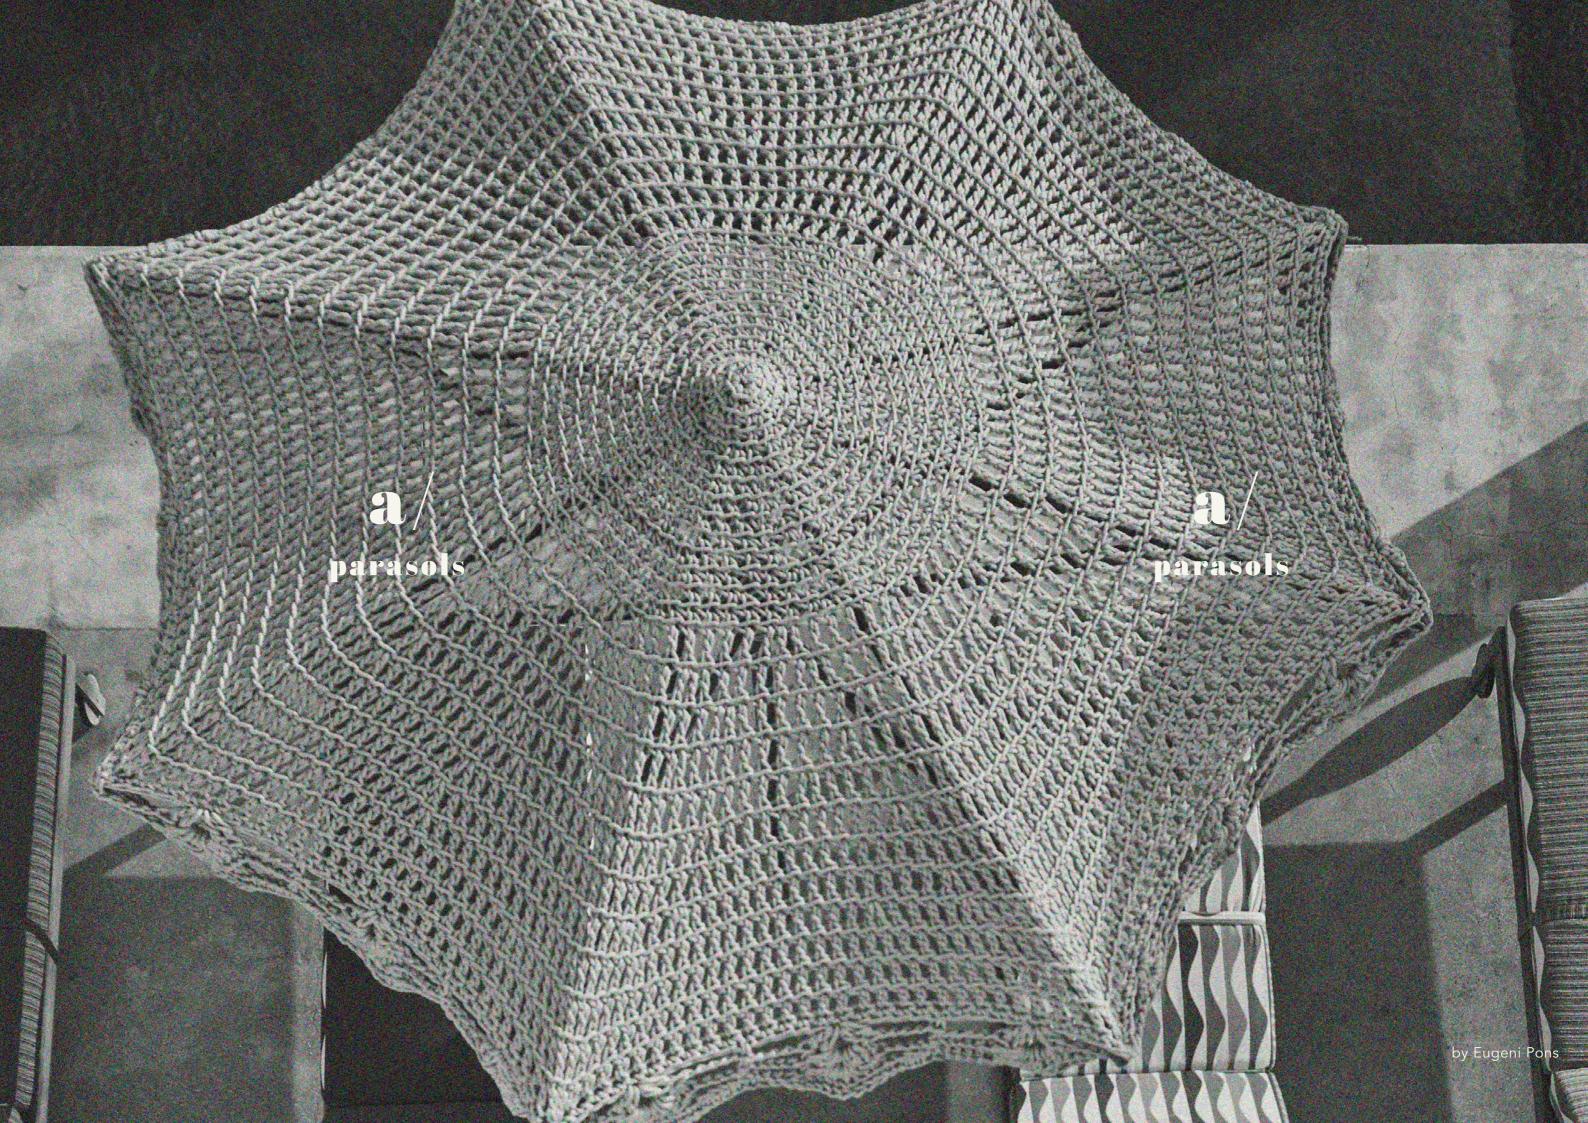

# Parasols

Airy crocheted shading against the glaring sunlight. Under this covering you always enjoy a cool breeze.

//Foto by Eugeni Pons

### Parasol Classic

Loosely crocheted shading with different endings. Feel the mediterranean lightness in your terrace, garden or balcony, anywhere in the world.