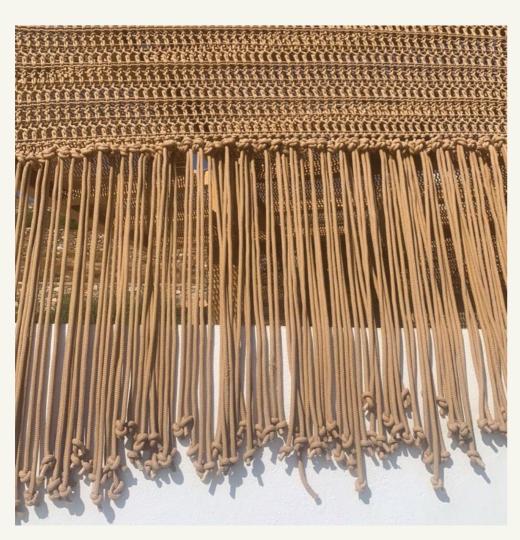

//Villa Sunset Syros, Foto by Ioanna Roufopoulou

CROCHET BRAID

CROCHET MAKRAME (ONLY IN LAVA)

**CROCHET FRINGES** 

CROCHET PLAIN

Available with and without fringes in customised sizes.

Crocheted vertical screen with fringes, dense style.

Crocheted shading for a patio, Ibiza, classic style.