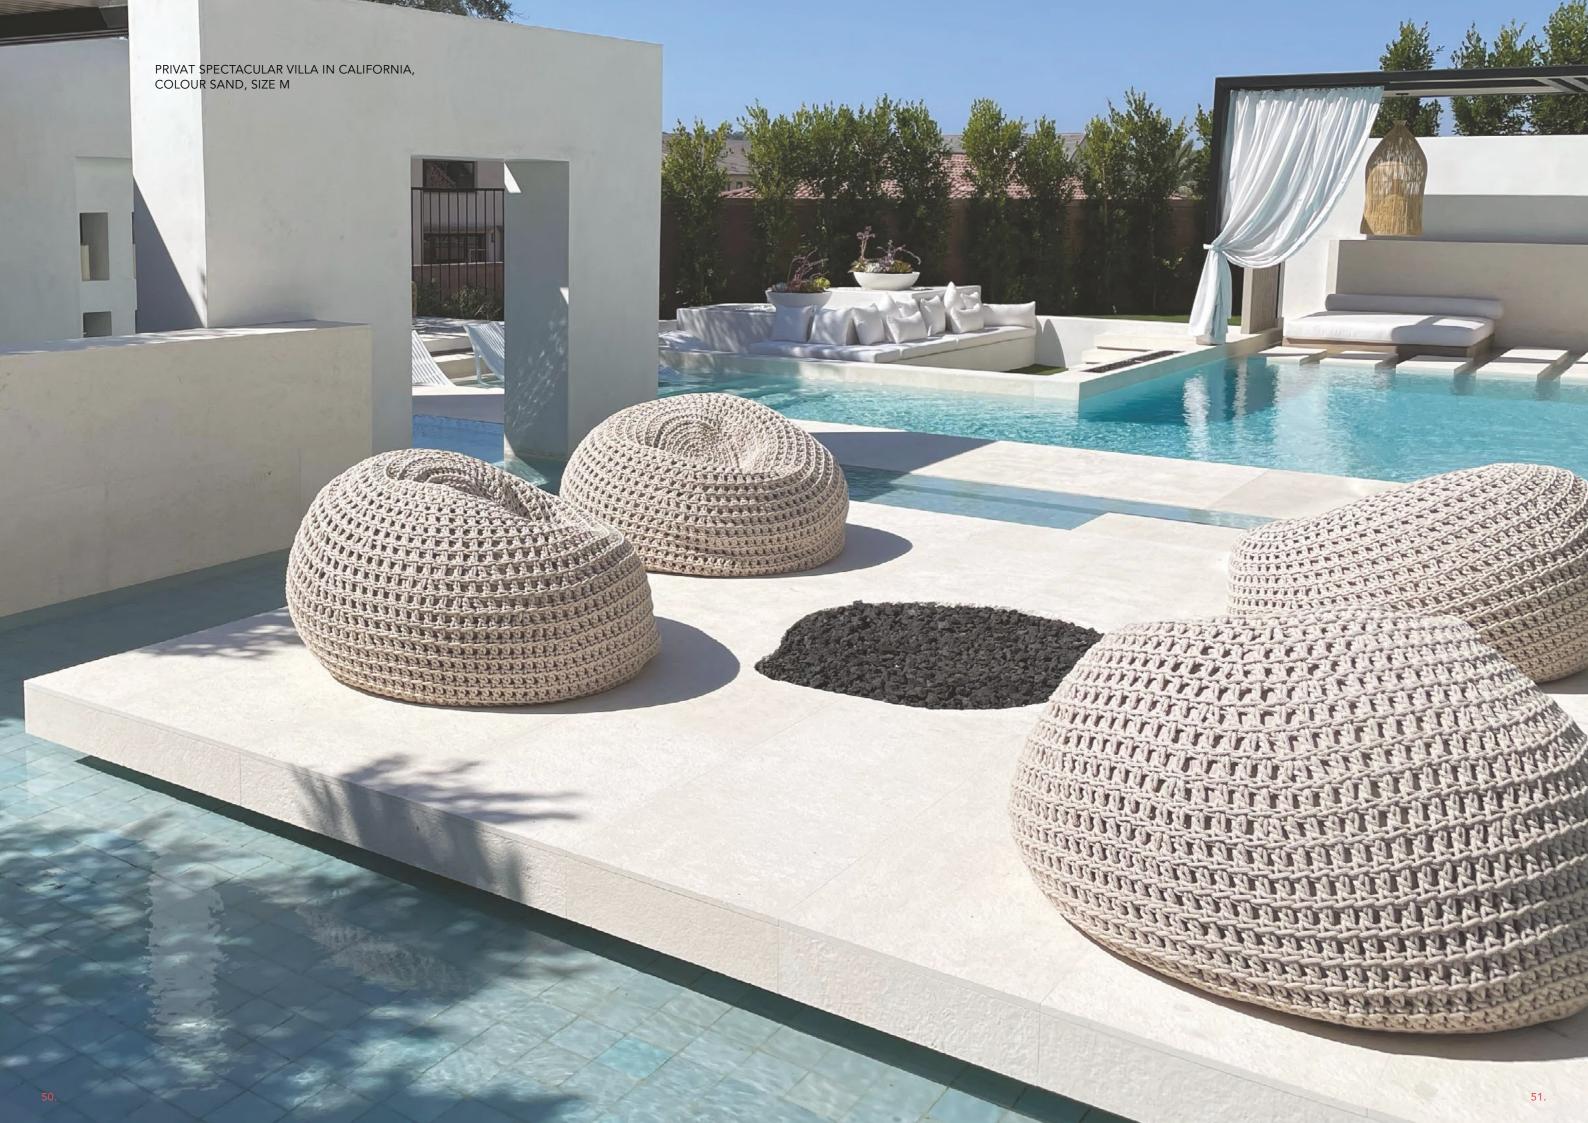

# Bean Bags & More

Simple but luxurious, elegant but comfortable, handmade but affordable, these are one of the contradicting adjectives that describe best our bean bags, sitting pouffes and lounge chairs. Sink in one of the bean bags, feel cushy and relax your body. Upgrade your exterior in the summer with these desirable pieces and highlight your interior with them in the winter.