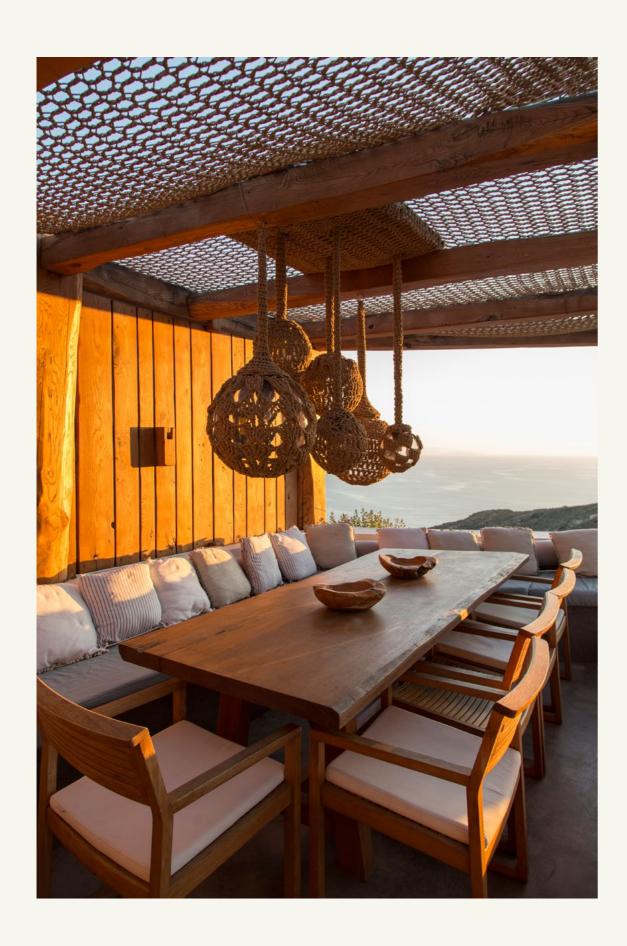

# Lamps

Atmospheric lighting for in and outdoors.
Blend this magic outdoor atmosphere into your house and make it "your home".
When they are on, it is the shadow these beautiful lamps cast that define their authenticity. When they are off, simply indulge in their harmonious, calming

Enjoy them!

design.

Our hanging Lamps at night in California

These unique hanging lamps will turn your covered exterior or interior into a special place. We care about every detail, thous we cover with a crochet pattern also the cable! Available in 4 different crocheted cable lengths, 4 clear acrylic globe l amp sizes, 3 crocheted patterns, in 6mm yarn or 3mm yarn. All our lamps are CE certified!

left to right, **3MM YARN** HANGING LAMP, PATTERN WEB, D30, CL80

HANGING LAMP, PATTERN SHELL, D30, CL40 HANGING LAMP, PATTERN NEST, D40, CL100