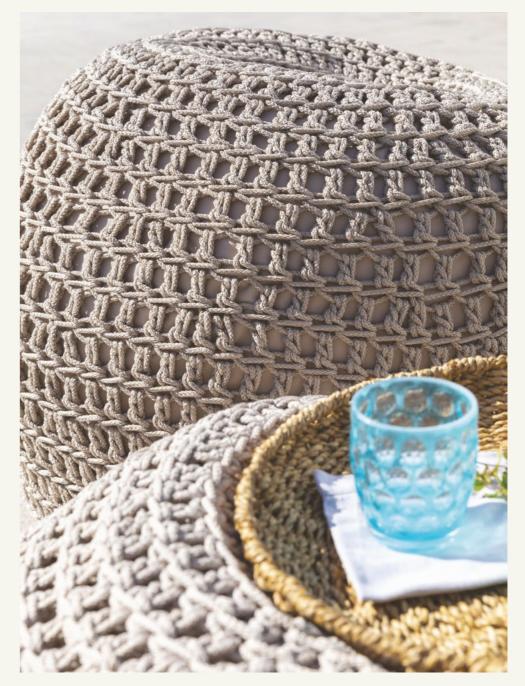

MILARAKI POUFFE, D70X42, TURQUOISE MILARAKI POUFFE, D50X36, SAND

//Yacht Celia in Athens

Villa Sunset Syros, Foto: Alexandros, hillside360.com

Beautiful, small works of art for inside and outside, whether as a stool, as a side table or as a leg rest.