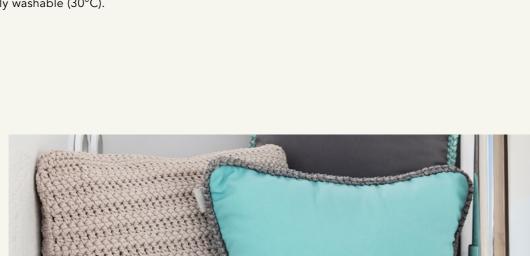

# Cushions

Our luxury Cushions are comfortable, colourful and stylish. Completely handmade, crocheted or knitted, our cushions can be mixed and matched in every interior design. Moreover, they cheer up, round off and are indispensable for every outdoor space, whether balcony, terrace or garden. These weather-resistant creations

#### CUSHIONS MATERIAL DESCRIPTION

Crocheted or Knitted cover; handmade of 6mm, or 3 mm, 100% polyester Fiber yarn, removable through hidden YKK zipper. Fabric cover: 100% Solution dyed Acrylic, water repellent, sunlight resistant, with YKK zipper. All covers gently washable (30°C). Inlett: white, filled with Comforel-Down.