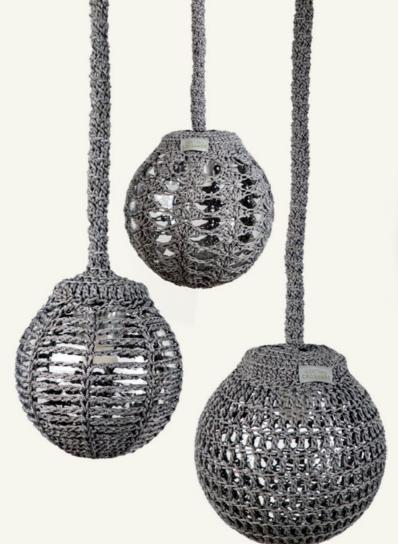

Enjoy them!

design.

Our hanging Lamps at night in California

These unique hanging lamps will turn your covered exterior or interior into a special place. We care about every detail, thous we cover with a crochet pattern also the cable! Available in 4 different crocheted cable lengths, 4 clear acrylic globe l amp sizes, 3 crocheted patterns, in 6mm yarn or 3mm yarn. All our lamps are CE certified!

left to right, **3MM YARN** HANGING LAMP, PATTERN WEB, D30, CL80

HANGING LAMP, PATTERN SHELL, D30, CL40 HANGING LAMP, PATTERN NEST, D40, CL100