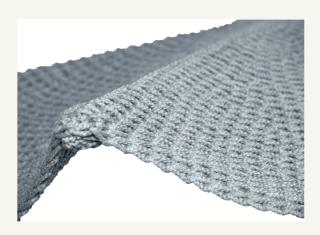

### Parasol Classic

Loosely crocheted shading with different endings. Feel the mediterranean lightness in your terrace, garden or balcony, anywhere in the world.