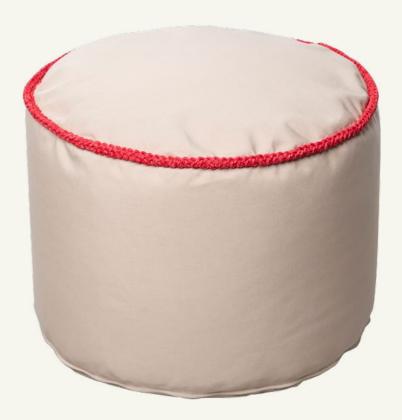

### Marshmallow

A light and cute pouffe or side table. Mix and match our outdoor fabrics and yarns and create your own marshmallow.

Crocheted application: 100% polyester Fiber

3 mm, OEKO-TEX®.

Outer Fabric: 100% Solution dyed Acrylic, water repellent, sunlight resistant, removable through

YKK zipper, gently washable (30°C).

Inner Cover: white, filled with EPS beads.

MARSHMALLOW, FABRIC CANELA WITH WATERMELON APPLICATIONS