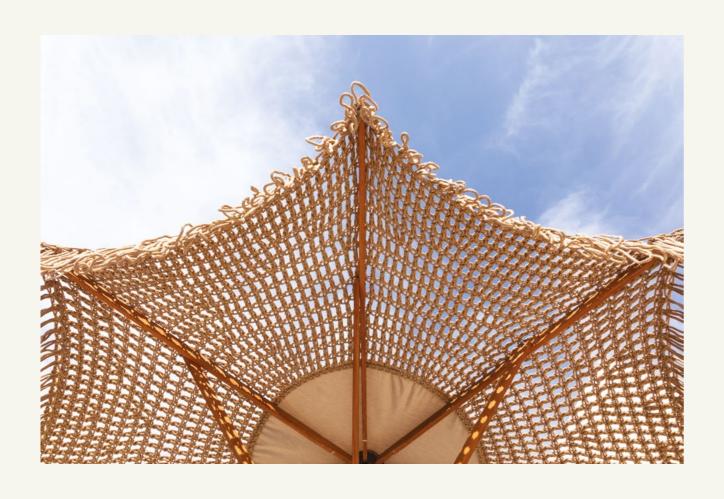

# Parasols

Airy crocheted shading against the glaring sunlight. Under this covering you always enjoy a cool breeze.

//Foto by Eugeni Pons

#### MATERIAL DESCRIPTION

Cover: 100% polyester thread  $\varnothing$  6mm, gently washable (30°C).

Polyester Fiber: STANDARD 100 by OEKO-TEX®

Easy to take down by unscrewing 9 screws.

Frame: solid oak frame, pole  $\varnothing$  48 mm, 8 oak ribs, size of the ribs 24 mm/42 mm,1 double pulley, height 2.40 m, hard plastic runner.