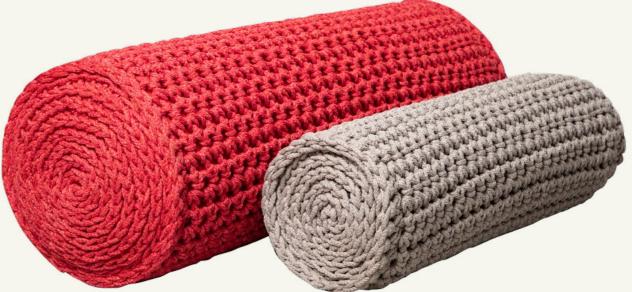

# Cushions

Our luxury Cushions are comfortable, colourful and stylish. Completely handmade, crocheted or knitted, our cushions can be mixed and matched in every interior design. Moreover, they cheer up, round off and are indispensable for every outdoor space, whether balcony, terrace or garden. These weather-resistant creations

#### CUSHIONS MATERIAL DESCRIPTION

Crocheted or Knitted cover; handmade of 6mm, or 3 mm, 100% polyester Fiber yarn, removable through hidden YKK zipper. Fabric cover: 100% Solution dyed Acrylic, water repellent, sunlight resistant, with YKK zipper. All covers gently washable (30°C). Inlett: white, filled with Comforel-Down.