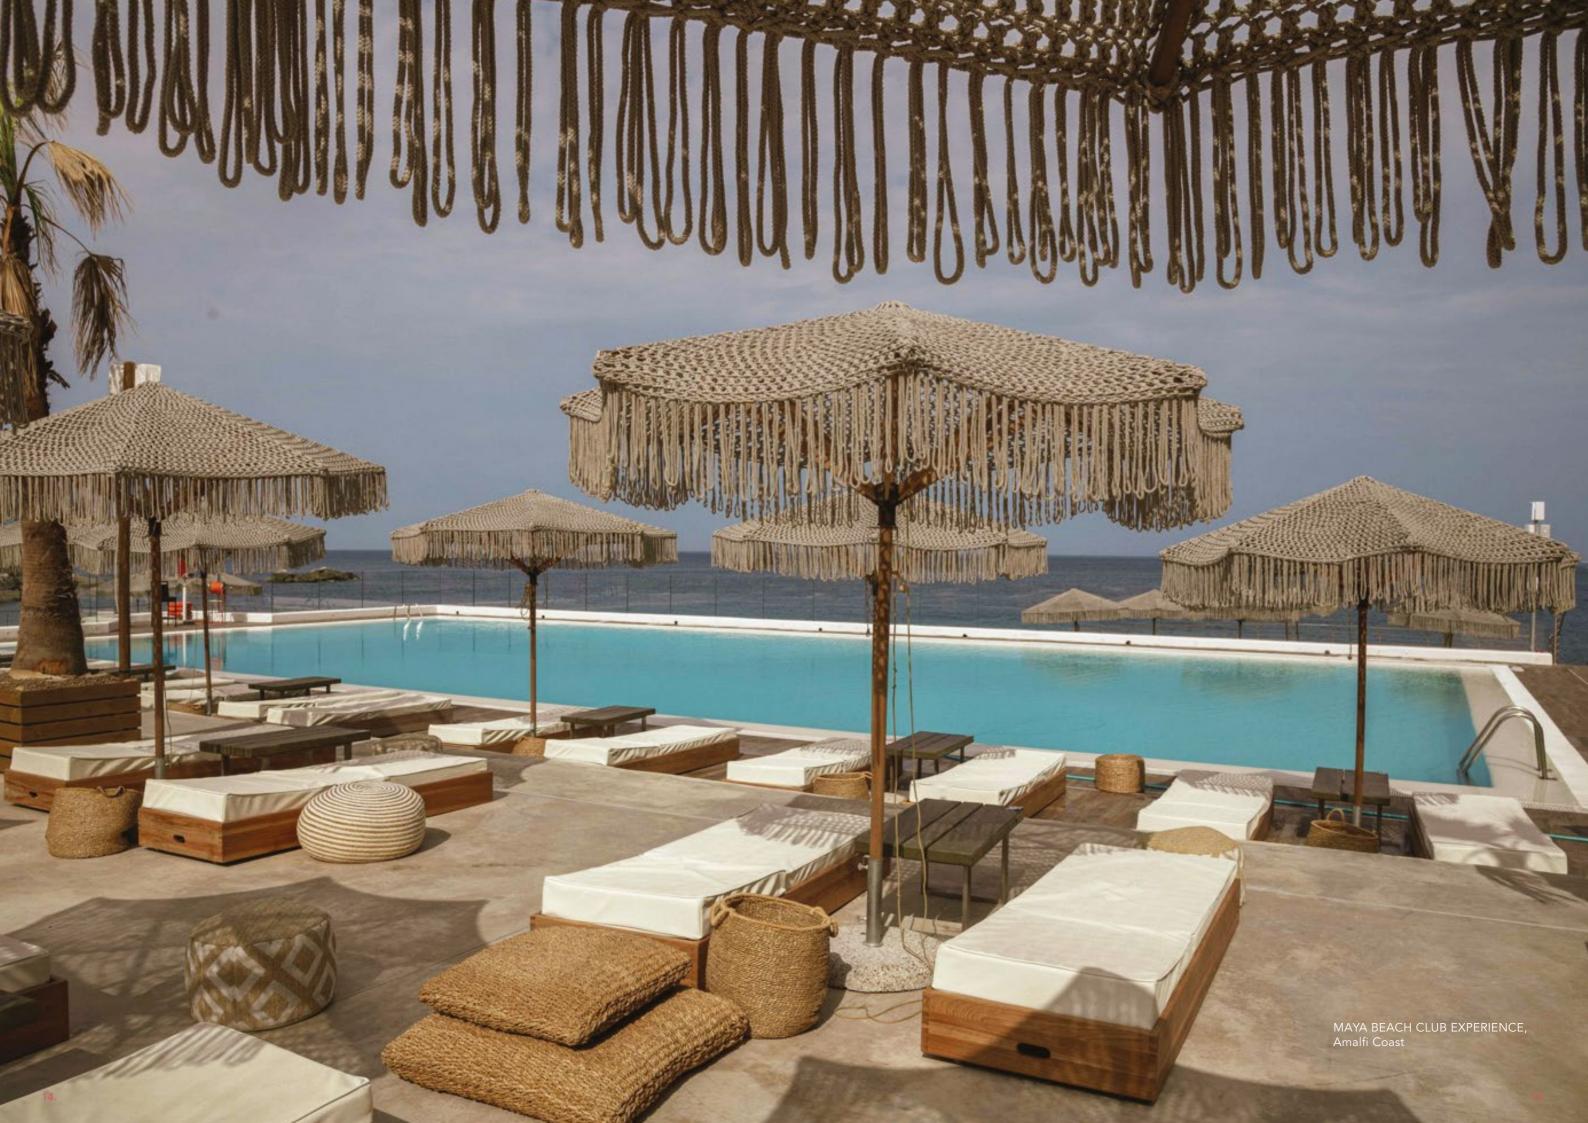

# Parasols

Airy crocheted shading against the glaring sunlight. Under this covering you always enjoy a cool breeze.

//Foto by Eugeni Pons

#### MATERIAL DESCRIPTION

Cover: 100% polyester thread  $\varnothing$  6mm, gently washable (30°C).

Polyester Fiber: STANDARD 100 by OEKO-TEX®

Easy to take down by unscrewing 9 screws.

Frame: solid oak frame, pole  $\varnothing$  48 mm, 8 oak ribs, size of the ribs 24 mm/42 mm,1 double pulley, height 2.40 m, hard plastic runner.

//Villa Sunset Syros, Foto by Ioanna Roufopoulou

CROCHET BRAID

CROCHET MAKRAME (ONLY IN LAVA)

**CROCHET FRINGES** 

CROCHET PLAIN