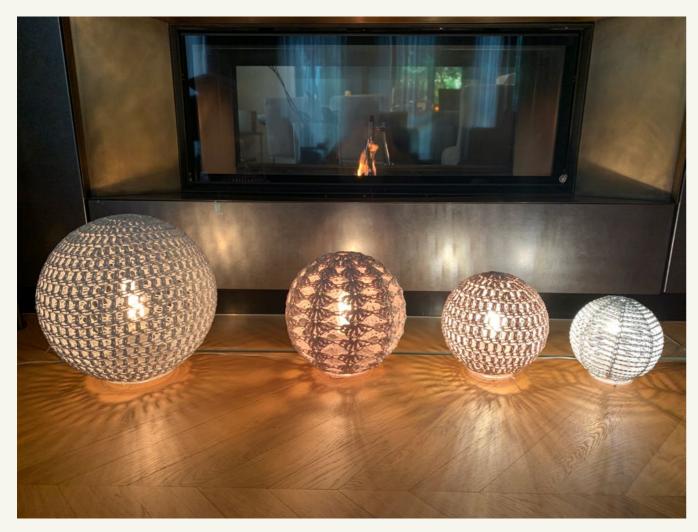

FLOOR LAMPS FROM LEFT TO RIGHT (**3MM YARN**): NEST / D40 / WATER, SHELL / D30 / EARTH, NEST / D25 / SAND, WEB / D20 / WATER

TABLE LAMP WITH SWITCH (3MM YARN), SHELL / D30 / SAND

FIXED PILLAR LAMP (6MM YARN), NEST & SHELL / LAVA

## Standing Lamps

Our standing lamps can be ordered as Floor Lamps (IP65), as Bedside lamps with switch(IP43) and as (to be) fixed pillar lamps(IP65). You can variate the patterns, the colours and sizes.

left to right LAVA NEST, 6MM YARN AND 3MM YARN SAND SHELL, 3MM YARN AND 6MM YARN WATER WEB, 6MM YARN AND 3 MM YARN

28. 29.

d/
cushions

//Beauty Salon in Munich, Beauty and the City