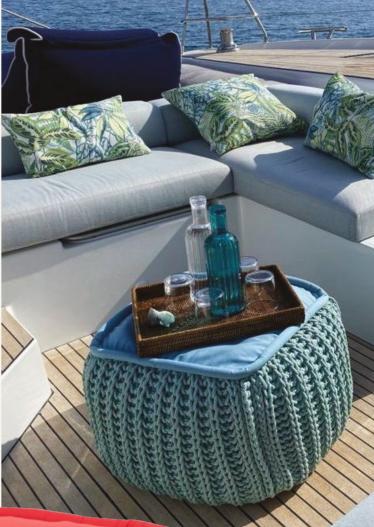

SYROS LOUNGER, SAND

SQUARE DUO, TURQUOISE Catamaran Kimata, in the Mediterranean

## Square duo

Our square duo is a side table, and a sitting pouffe in one. An extraordinary shape that stands out.