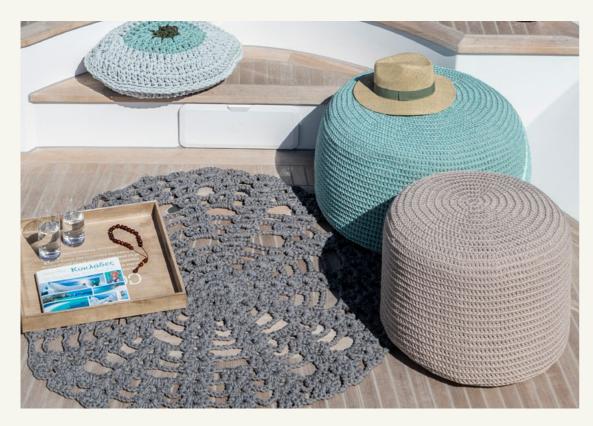

MILARAKI POUFFE, D70X42, TURQUOISE MILARAKI POUFFE, D50X36, SAND

//Yacht Celia in Athens

Villa Sunset Syros, Foto: Alexandros, hillside360.com

Beautiful, small works of art for inside and outside, whether as a stool, as a side table or as a leg rest.