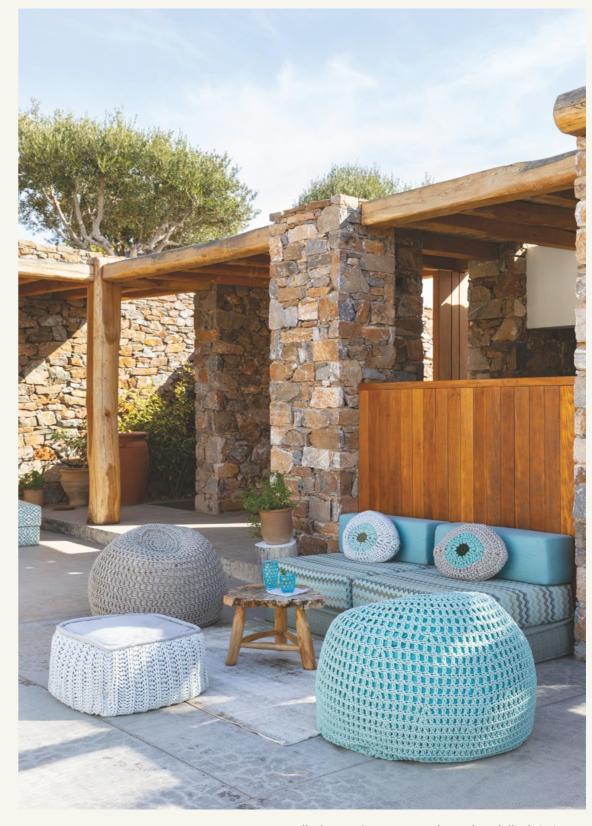

# Bean Bags & More

Simple but luxurious, elegant but comfortable, handmade but affordable, these are one of the contradicting adjectives that describe best our bean bags, sitting pouffes and lounge chairs. Sink in one of the bean bags, feel cushy and relax your body. Upgrade your exterior in the summer with these desirable pieces and highlight your interior with them in the winter.