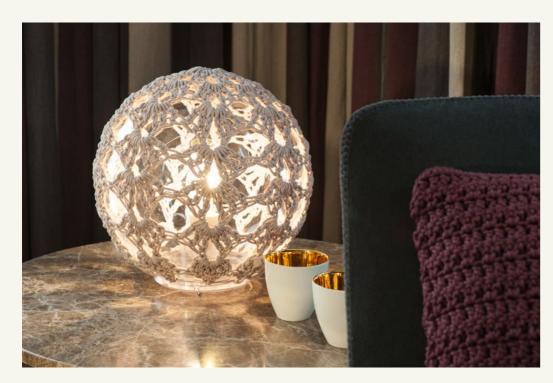

FLOOR LAMPS FROM LEFT TO RIGHT (**3MM YARN**): NEST / D40 / WATER, SHELL / D30 / EARTH, NEST / D25 / SAND, WEB / D20 / WATER

TABLE LAMP WITH SWITCH (3MM YARN), SHELL / D30 / SAND

FIXED PILLAR LAMP (6MM YARN), NEST & SHELL / LAVA

## Standing Lamps

Our standing lamps can be ordered as Floor Lamps (IP65), as Bedside lamps with switch(IP43) and as (to be) fixed pillar lamps(IP65). You can variate the patterns, the colours and sizes.