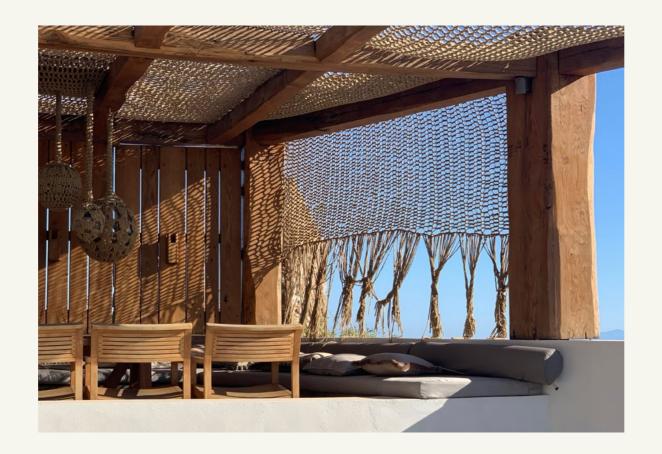

### Individual Shading

It is not only a unique and customised shading, it is the perfect protection against curious glimpses in the city, letting just the light and the air through. This extraordinary piece of handcrafted vertikal and horizontal sun protection can be used in windy and hot places letting always a refreshing breeze through.

Available with and without fringes in customised sizes.

Crocheted vertical screen with fringes, dense style.

Crocheted shading for a patio, Ibiza, classic style.