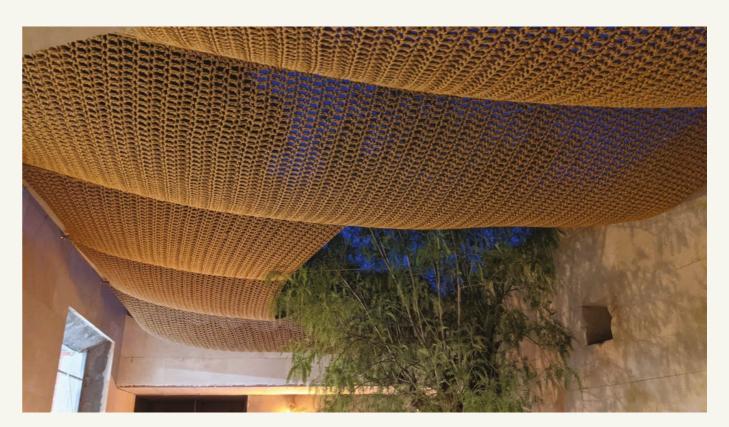

# Parasols

Airy crocheted shading against the glaring sunlight. Under this covering you always enjoy a cool breeze.

//Foto by Eugeni Pons

#### MATERIAL DESCRIPTION

Cover: 100% polyester thread  $\varnothing$  6mm, gently washable (30°C).

Polyester Fiber: STANDARD 100 by OEKO-TEX®

Easy to take down by unscrewing 9 screws.

Frame: solid oak frame, pole  $\varnothing$  48 mm, 8 oak ribs, size of the ribs 24 mm/42 mm,1 double pulley, height 2.40 m, hard plastic runner.