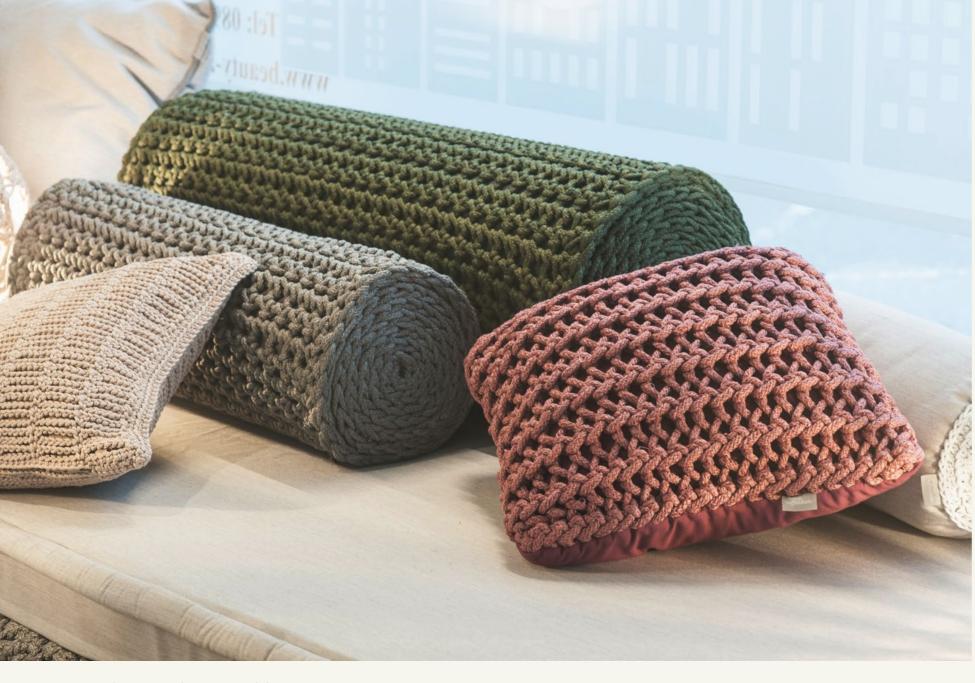

# Cushions

Our luxury Cushions are comfortable, colourful and stylish. Completely handmade, crocheted or knitted, our cushions can be mixed and matched in every interior design. Moreover, they cheer up, round off and are indispensable for every outdoor space, whether balcony, terrace or garden. These weather-resistant creations

transform simple sofas into a mediterranean oasis.

MATAKI TALISMAN, CROCHETED, FOR GOOD LUCK AND ENERGY

PATTERN XX, KNITTED, WATERMELON

PATTERN CHAIN, KNITTED, LAVA

#### CUSHIONS MATERIAL DESCRIPTION

Crocheted or Knitted cover; handmade of 6mm, or 3 mm, 100% polyester Fiber yarn, removable through hidden YKK zipper. Fabric cover: 100% Solution dyed Acrylic, water repellent, sunlight resistant, with YKK zipper. All covers gently washable (30°C). Inlett: white, filled with Comforel-Down.

PLAIN FABRIC WITH CROCHET APPLICATION

PATTERN BB, CROCHETED, TURQUOISE

PATTERN WEB, CROCHETED, SAND