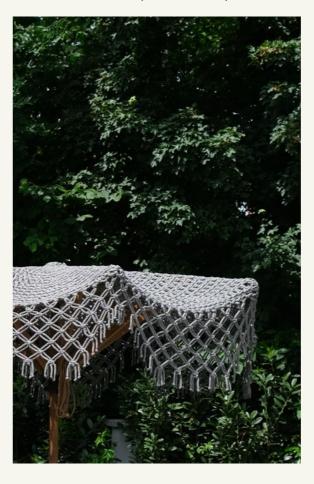

# Parasols

Airy crocheted shading against the glaring sunlight. Under this covering you always enjoy a cool breeze.

//Foto by Eugeni Pons

### Parasol Classic

Loosely crocheted shading with different endings. Feel the mediterranean lightness in your terrace, garden or balcony, anywhere in the world.