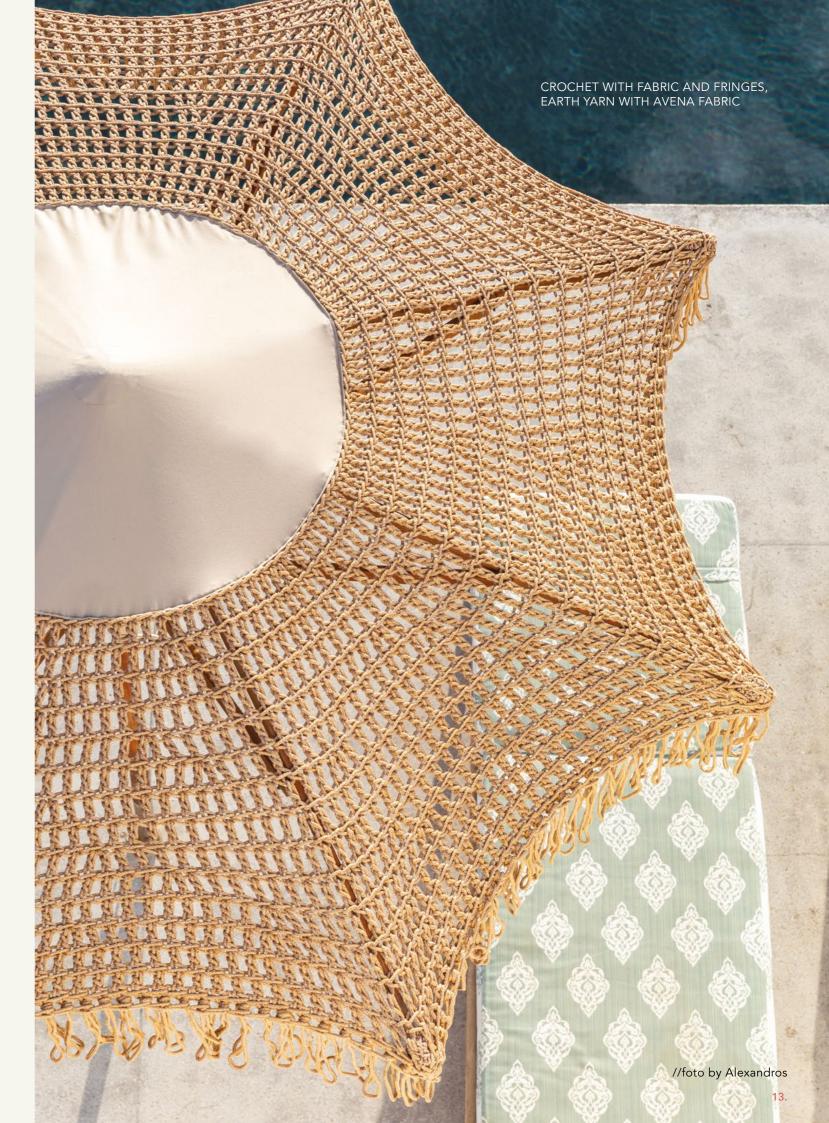

# Parasols

Airy crocheted shading against the glaring sunlight. Under this covering you always enjoy a cool breeze.

//Foto by Eugeni Pons

### Parasol Classic

Loosely crocheted shading with different endings. Feel the mediterranean lightness in your terrace, garden or balcony, anywhere in the world.