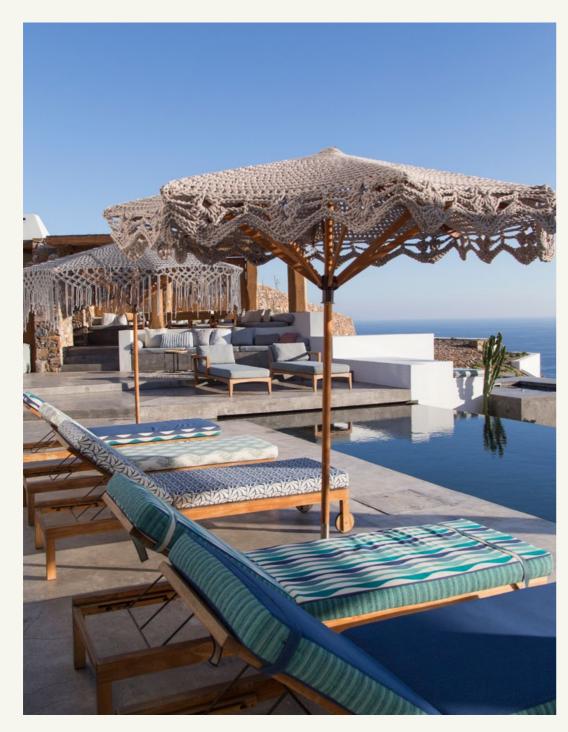

# Parasols

Airy crocheted shading against the glaring sunlight. Under this covering you always enjoy a cool breeze.

//Foto by Eugeni Pons

### Parasol Classic

Loosely crocheted shading with different endings. Feel the mediterranean lightness in your terrace, garden or balcony, anywhere in the world.